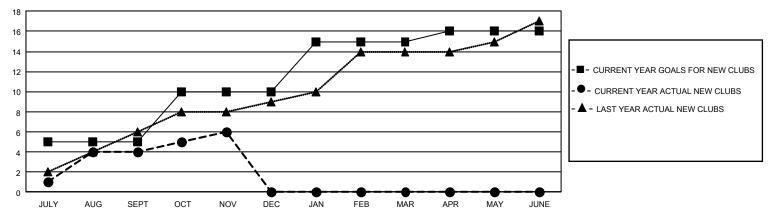

## GOALS AND ACTUAL NEW CLUBS CUMULATIVE

## GMT Constitutional Area 5 - E, Group N

REPORT DOES NOT INCLUDE CLUBS IN UNDISTRICTED AREAS.

| Clubs         |               |             |               | Members               |                        |                         |                                                    |  |
|---------------|---------------|-------------|---------------|-----------------------|------------------------|-------------------------|----------------------------------------------------|--|
|               | RESULTS FOR   | R 2020-2021 |               | RESULTS FOR 2020-2021 |                        |                         |                                                    |  |
| QUARTER       | NEW CLUB GOAL | NEW CLUBS   | DROPPED CLUBS | QUARTER MEMB          | BER GROWTH NET<br>GOAL | MEMBER GROWTH<br>ACTUAL | DROPPED<br>MEMBERS ACTUAL<br>(including transfers) |  |
| JULY/AUG/SEPT | 15            | 4           | 3             | JULY/AUG/SEPT         | 445                    | 729                     | 286                                                |  |
| OCT/NOV/DEC   | 15            | 2           | 1             | OCT/NOV/DEC           | 390                    | 266                     | 121                                                |  |
| JAN/FEB/MAR   | 15            | 0           | 0             | JAN/FEB/MAR           | 170                    | 0                       | 0                                                  |  |
| APR/MAY/JUNE  | 3             | 0           | 0             | APR/MAY/JUNE          | 110                    | 0                       | 0                                                  |  |