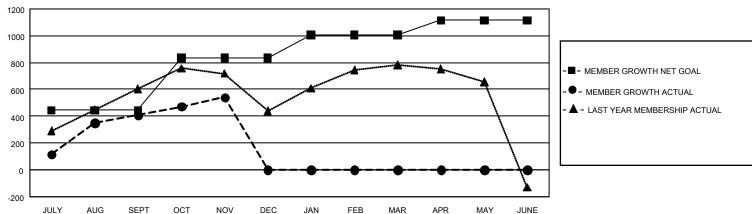

## GOALS AND ACTUAL MEMBERS CUMULATIVE

| DROPPED CLUBS: 4           |     | 217 CLUBS OF 430 ADDED 1 OR MORE<br>NEW MEMBERS | GENDER DISTRIBUTION  MALE 8,353 (66.62%) |                |       |
|----------------------------|-----|-------------------------------------------------|------------------------------------------|----------------|-------|
| DROPPED MEMBERS            |     |                                                 | FEMALE                                   | 4,186 (33.38%) |       |
| DECEASED                   | 20  | CLICK HERE FOR CHARLE ATIVE                     | TOTAL FAMILY UNIT MEMBERS                |                | 1,496 |
| CLUB CANCELLED 0 OTHER 387 |     | CLICK HERE FOR CUMULATIVE MEMBERSHIP DATA       | FAMILY MEMBERS PAYING HALF DUES          |                | 831   |
| TOTAL                      | 407 |                                                 |                                          |                |       |

## GMT Constitutional Area 5 - E, Group N

REPORT DOES NOT INCLUDE CLUBS IN UNDISTRICTED AREAS.

| Clubs         |               |             |               | Members               |                        |                         |                                                    |  |
|---------------|---------------|-------------|---------------|-----------------------|------------------------|-------------------------|----------------------------------------------------|--|
|               | RESULTS FOR   | R 2020-2021 |               | RESULTS FOR 2020-2021 |                        |                         |                                                    |  |
| QUARTER       | NEW CLUB GOAL | NEW CLUBS   | DROPPED CLUBS | QUARTER MEMB          | BER GROWTH NET<br>GOAL | MEMBER GROWTH<br>ACTUAL | DROPPED<br>MEMBERS ACTUAL<br>(including transfers) |  |
| JULY/AUG/SEPT | 15            | 4           | 3             | JULY/AUG/SEPT         | 445                    | 729                     | 286                                                |  |
| OCT/NOV/DEC   | 15            | 2           | 1             | OCT/NOV/DEC           | 390                    | 266                     | 121                                                |  |
| JAN/FEB/MAR   | 15            | 0           | 0             | JAN/FEB/MAR           | 170                    | 0                       | 0                                                  |  |
| APR/MAY/JUNE  | 3             | 0           | 0             | APR/MAY/JUNE          | 110                    | 0                       | 0                                                  |  |